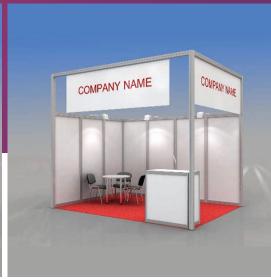

## **VERONA**

## Shell Scheme Kit

Design shown above suits 12 sq.m (inline and corner position)

Hight of front construction 3.5 m

Hight of walls 2.5 m

Carpet (color at your choice) Default color - Grey

The fascia panel 1 m height with the inscription on the open side of the stand (inscription color at your choice, defaulf inscription color - Grey)