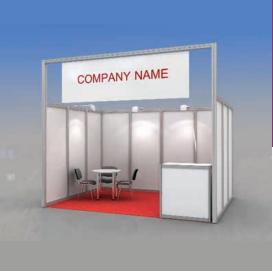

## **VERONA**

## Shell Scheme Kit

Design shown above suits 12 sq.m (inline and corner position)

Hight of front construction 3.5 m

Hight of walls 2.5 m

Carpet (color at your choice) Default color - Grey

The fascia panel 1 m height with the inscription on the open side of the stand (inscription color at your choice, defaulf inscription color - Grey)